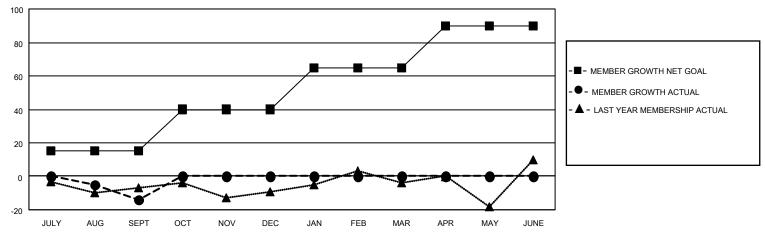

## GOALS AND ACTUAL MEMBERS CUMULATIVE

| DROPPED CLUBS: 0 |    | 9 CLUBS OF 42 ADDED 1 OR<br>MORE NEW MEMBERS | GENDER DISTRIBUTION             |                                |  |
|------------------|----|----------------------------------------------|---------------------------------|--------------------------------|--|
|                  |    | INONE NEW MEMBERS                            | MALE<br>FEMALE                  | 1,013 (77.21%)<br>299 (22.79%) |  |
| DROPPED MEMBERS  |    |                                              | NON BINARY PREFER NOT TO ANSWER | 0 (0.00%)                      |  |
| DECEASED         | 6  |                                              | THE ENTITY TO ANOWER            | 0 (0.0070)                     |  |
| CLUB CANCELLED   | 0  | CLICK HERE FOR CUMULATIVE                    | TOTAL FAMILY UNIT MEMBERS       | 3 172                          |  |
| OTHER            | 25 | MEMBERSHIP DATA                              |                                 |                                |  |
| TOTAL            | 31 |                                              | FAMILY MEMBERS PAYING HAI       | LF DUES 88                     |  |